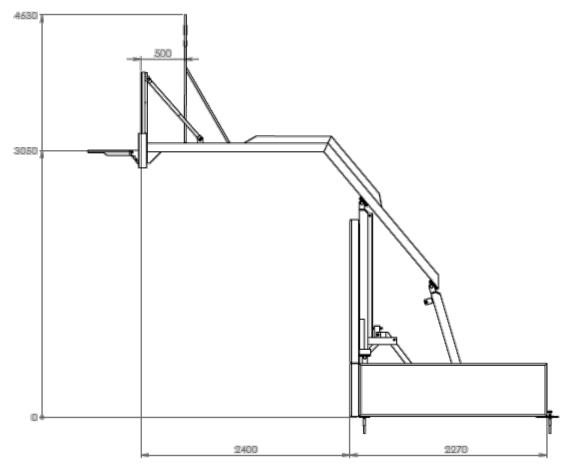

### **Technical Characteristics:**

- Hoop height: 3,05 meters (Basketball)
- ✓ Overhang: 2,4 meters
- ✓ Manual hydraulic lifting system of overhang and backboard.
- ✓ Polyurethane wheels to assure an easy transportation and preservation of sports flooring
- Game and storage position thanks to its folding overhang and backboard

## **Technical Drawings:**

Game Position

🚇 🙆 🟟

Sports Partner International Estrada dos Linhares, n.º 12 Alcolombal 2705-858 Terrugem Sintra - Portugal Phone: +351 212433443 Fax: +351 210173951 E-mail: info@sportspartnerinternational.com Web: www.sportspartnerinternational.com