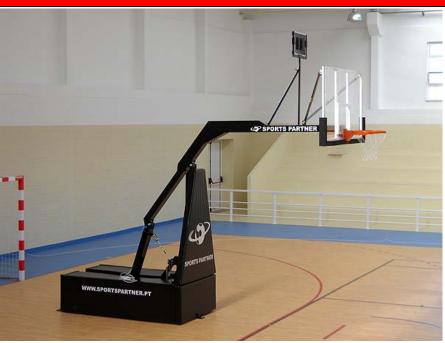

## **PORTABLE BASKETBALL UNIT - "COMPETITION"**

### **Technical Characteristics:**

- Hoop height: 3,05 meters (Basketball)
- ✓ Overhang: 2,4 meters
- ✓ Manual hydraulic lifting system of overhang and backboard.
- ✓ Polyurethane wheels to assure an easy transportation and preservation of sports flooring
- Game and storage position thanks to its folding overhang and backboard