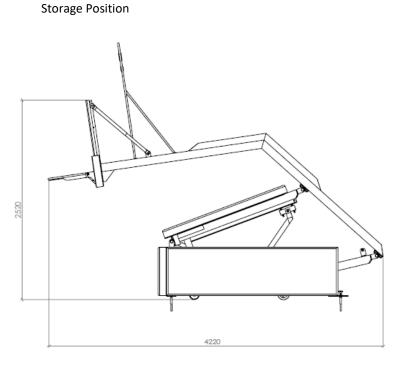

### **Technical Characteristics:**

- Hoop height: 3,05 meters (Basketball)
- ✓ Overhang: 2,4 meters
- ✓ Manual hydraulic lifting system of overhang and backboard.
- ✓ Polyurethane wheels to assure an easy transportation and preservation of sports flooring
- Game and storage position thanks to its folding overhang and backboard

## **Technical Drawings:**

Game Position

🚇 🙆 🟟

Sports Partner International Estrada dos Linhares, n.º 12 Alcolombal 2705-858 Terrugem Sintra - Portugal Phone: +351 212433443 Fax: +351 210173951 E-mail: info@sportspartnerinternational.com Web: www.sportspartnerinternational.com